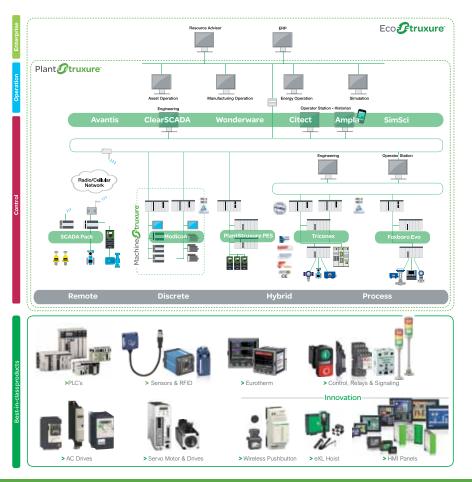

The Industrial & process automation offerings comprise futuristic automation solutions with strong focus in OEMs and Mining, Metals, Minerals, Water & Waste Water, Oil & Gas, & Food & Beverage based End Users. We have offers at Machine Level ranging from Drives, Human-Machine Interfaces, Motion Controllers, Sensors, Signalling devices to Machine PLCs. The offers at Process level comprise PAC/DCS solutions with SCADA (Foxboro and Triconex Distributed Control Systems (DCS) and safety systems (ESD) ) and at Enterprise level, we have MES/ Historian based solutions. We also have Advanced software solutions such as Training Simulators (OTS), Advanced Process Control (APC), Performance Analysis-Diagnostics-Optimization Solution (PADO) for power plants and other Asset Management tools like Wonderware, SimSci, Aventis.