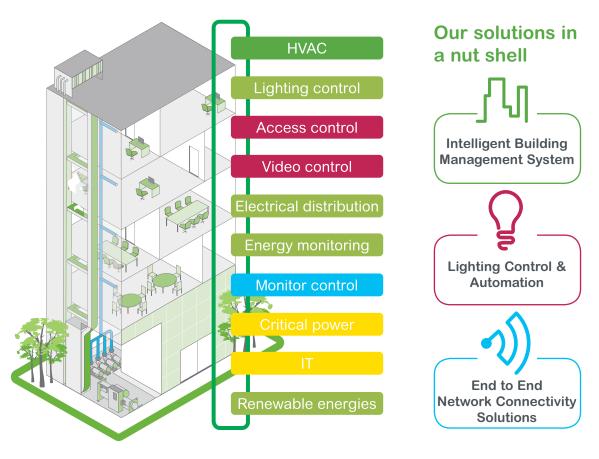

Inside every building is the potential to be great, more powerful & more profitable. At Schneider Electric, we design and install building management and automation solutions that unlock this potential in buildings large and small, on every continent, in more than 100 countries. In healthcare, hospitality, education, retail, commercial, government, transportation, life sciences and just about every other industry one can name.

We build more than solutions for HVAC, access control, video security management, lighting control, power management, IT infrastructure and energy optimization. We take an integrated approach to building management that can reduce energy use by 30%, reduce capital expenditures, decrease operating expenditures and improve overall business performance.